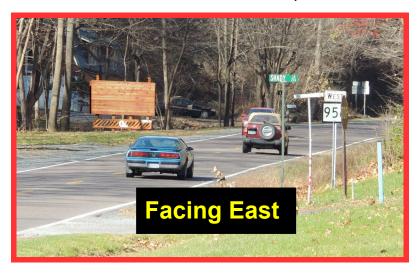

## 410-259-5017

Exclusive – Outdoor Advertising Displays – Mineral County, WV South side of Rt. 956 (the "Rocket Road") west of Rt. 28 in Short Gap, WV

This Outstanding 8' x 16' Sign Location on Rt. 956 (the "Rocket Road") shows to traffic heading east into Cumberland, MD and west to Rt. 28 in Short Gap, WV, south to Fort Ashby & Romney, WV and north on Rt. 28 to Ridgeley & Wiley Ford, WV. Along with many other businesses in the area such as ABL and Robert C. Byrd Hilltop Office Complex with both employing thousands and are within minutes from this sign location.

\* Daily Traffic – 20,000+ WV Dept. of Transportation