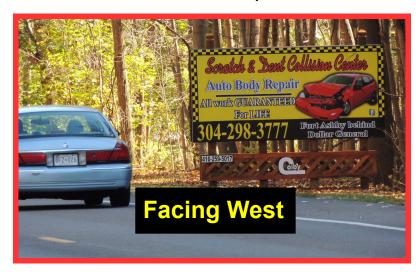

## 410-259-5017

Exclusive – Outdoor Advertising Displays – Mineral County, WV South side of Rt. 956 (the "Rocket Road") west of Rt. 28 in Short Gap, WV

This Outstanding 8' x 16' Sign Location on Rt. 956 (the "Rocket Road") shows to traffic heading east into Cumberland, MD and west to Rt. 28 in Short Gap, WV, south to Fort Ashby & Romney, WV and north on Rt. 28 to Ridgeley & Wiley Ford, WV. Along with many other businesses in the area such as ABL and Robert C. Byrd Hilltop Office Complex with both employing thousands and are within minutes from this sign location.

\* Daily Traffic – 20,000+ WV Dept. of Transportation